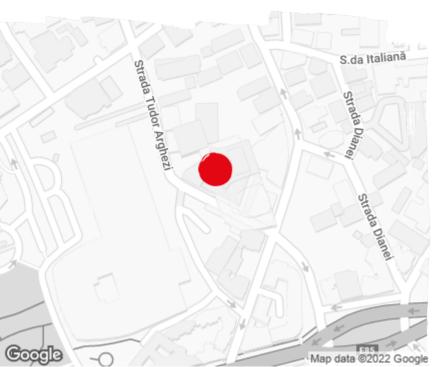

# officefinder.ro

# Office to let

# **Unimed Office Building**

Bucharest, Sector 2, 8 Tudor Arghezi Street



# **Building information**

| Building status      | Existing    |
|----------------------|-------------|
| Year of construction | 2005        |
| Parking ratio        | 1 / 75 sq m |
| Total building area  | 8 354 sq m  |

### Commercial terms

| Office space*      | after login * |
|--------------------|---------------|
| Parking            | after login * |
| Service charge*    | after login * |
| Minimum lease term | after login * |
| Availability       | after login * |

\* Asking terms for m²/month

### Location



# Available space

1718 og m Available office space

350 og m

Minimum office space



# office**finder.ro**

# Standard fit-Out

薬

Air conditioning

6

Suspended ceiling

2

Telephone cabling

2.0

Computer cabling

4

Power cabling

-

Smoke detectors

 $\approx$ 

Carpeting

<u>A</u>"

Reception

# Security



Fibre optics



Switchboard

 $\blacksquare$ 

Openable windows

•

Elevators

# Typical floor plan



# Available space

| Floor | Vacant space        | Availability        |
|-------|---------------------|---------------------|
| 2     | please contact us * | please contact us * |
| 5     | please contact us * | please contact us * |
| Total | after login *       |                     |

# Public transport

Metro: M2

Bus: 61, 85, 311, 336, 381, 690, 783

Tram: 21