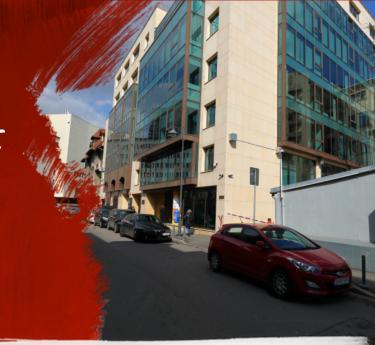

# officefinder.ro

# Office to let

# **Unimed Office Building**

Bucharest, Sector 2, 8 Tudor Arghezi Street



# **Building information**

| Building status      | Existing    |
|----------------------|-------------|
| Year of construction | 2005        |
| Parking ratio        | 1 / 75 sq m |
| Total building area  | 8 354 sq m  |

### Commercial terms

| Office space*      | after login * |
|--------------------|---------------|
| Parking            | after login * |
| Service charge*    | after login * |
| Minimum lease term | after login * |
| Availability       | after login * |

\* Asking terms for m²/month

### Location



# Available space

1718 og m Available office space

350 og m

Minimum office space



# office**finder.ro**

# Standard fit-Out

薬

Air conditioning

6

Suspended ceiling

2

Telephone cabling

2.0

Computer cabling

4

Power cabling

-

Smoke detectors

 $\approx$ 

Ca