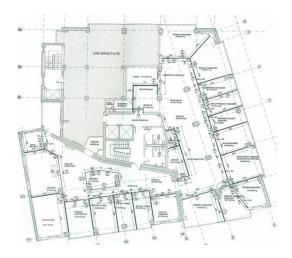

| Parking ratio        | 1 / 75 sq m |
| Total building area  | 8 354 sq m  |

### Commercial terms

| Office space*      | after login * |
|--------------------|---------------|
| Parking            | after login * |
| Service charge*    | after login * |
| Minimum lease term | after login * |
| Availability       | after login * |

\* Asking terms for m²/month

### Location



# Available space

1718 og m Available office space

350 og m

Minimum office space



# office**finder.ro**

# Standard fit-Out

薬

Air conditioning

6

Suspended ceiling

2

Telephone cabling

2.0

Computer cabling

4

Power cabling

-

Smoke detectors

 $\approx$ 

Carpeting

<u>A</u>"

Reception

# Security



Fibre optics



Switchboard

 $\blacksquare$ 

Openable windows

•

Elevators

# Typical floor plan



# Available space

| Floor | Vacant space        | Availability        |
|-------|---------------------|---------------------|
| 2     | please contact us * | please contact us * |
| 5     | please contact us * | please contact us * |
| Total | after login *       |                     |

# Public transport

Metro: M2

Bus: 61, 85, 311, 336, 381, 690, 783

Tram: 21